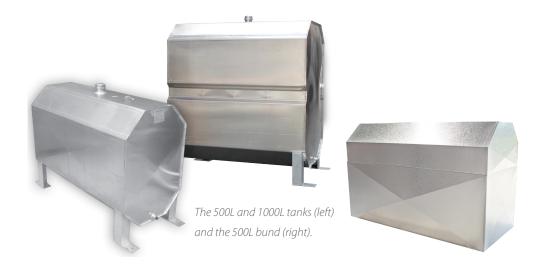

### Bunds

Some local authorities require diesel tank installations to have a protective outer tank, or bund, to prevent against spills. Central Heating New Zealand offers bunds for both available diesel tank sizes.

Refer to your local council for diesel tank and bund requirements.

| BUND DIMENSIONS | 460 LITRE FUEL TANK | 880 LITRE FUEL TANK |
|-----------------|---------------------|---------------------|
| Overall Length  | 1485mm              | 1485mm              |
| Overall Width   | 630mm               | 785mm               |
| Overall Height  | 935mm               | 1315mm              |

- Galvanised Steel
  Construction
- Weatherproof design
- Designed to hold total volume of fuel tank
- Lid can be cut to allow for Wireless Liquid Level Monitor

Specifications are given as guide only and the right is reserved to change specifications, colour and prices of the models and items illustrated at time of the publication. Central Heating New Zealand cannot accept any liability for errors or omissions. For further details contact Central Heating New Zealand on 03 357 1233 or info@centralheating.co.nz