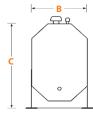

#### **Aluminium Diesel Tanks**

| STORAGE CAPACITY  | 460 LITRE     | 880 LITRE     |
|-------------------|---------------|---------------|
| A: Overall Length | 1200mm        | 1200mm        |
| B: Overall Width  | 559mm         | 700mm         |
| C: Overall Height | 902mm         | 1282mm        |
| D: Outlet Height  | 130mm         | 145mm         |
| Fuel Outlet       | 10mm BSP male | 10mm BSP male |
| Empty Weight      | 38kg          | 65kg          |
| Drain Bung        | 25mm          | 25mm          |
| Fuel Gauge Port   | 32mm          | 32mm          |