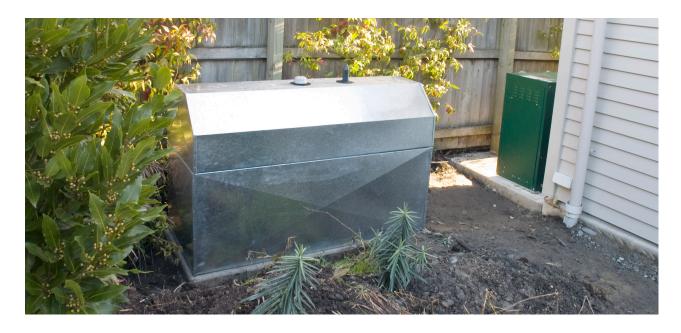

- Welded aluminium construction
- Designed for above ground, stationary installation only
- Suitable for diesel fuel storage
- Manufactured within an ISO 9001: 2008 QA system
- Fuel Gauge Port for Apollo
  Wireless Liquid Level Monitor
- Tank features manufacturer's plate

## **Diesel Tank Regulatory Information**

- Tank features manufacturer's plate
- Designed and manufactured to current ERMA New Zealand requirements for Hazardous Substances (Transfer notice 2004, ACT 1996), Class 3.1D of Hazardous Substances, Diesel Fuel Oil
- Welding in accordances to AS 1665-2004 (Welding of Aluminium Structures). Welding procedure for tank qualified as GP (general purpose)
- Tank is classified as Category 1 in accordance to Standard AS1692-2006 (Steel tanks for flammable and combustible liquids)
- Plans of tank and details on tank support are certified by Registered Engineer to complying with AS/NZS1170