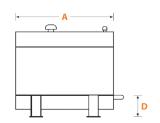

#### **Aluminium Diesel Tanks**

| STORAGE CAPACITY  | 460 LITRE     | 880 LITRE     |
|-------------------|---------------|---------------|
| A: Overall Length | 1200mm        | 1200mm        |
| B: Overall Width  | 559mm         | 700mm         |
| C: Overall Height | 902mm         | 1282mm        |
| D: Outlet Height  | 130mm         | 145mm         |
| Fuel Outlet       | 10mm BSP male | 10mm BSP male |
| Empty Weight      | 38kg          | 65kg          |
| Drain Bung        | 25mm          | 25mm          |
| Fuel Gauge Port   | 32mm          | 32mm          |