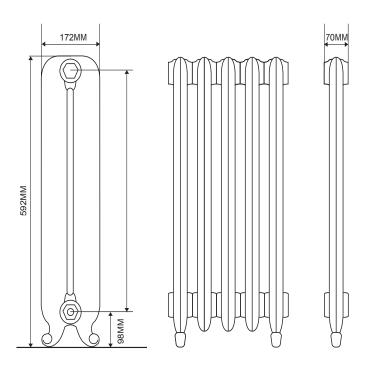

### THE DUCHESS 592

| RADIATOR DIMENSIONS    |       |
|------------------------|-------|
| Leg section height:    | 592mm |
| Middle section height: | 537mm |
| Section length         | 70mm  |
| Radiator depth:        | 172mm |

## **INLET & EXIT**

Bottom inlet to floor: 98mm Top inlet to floor: 550mm Pipe centres to skirting board: 85mm