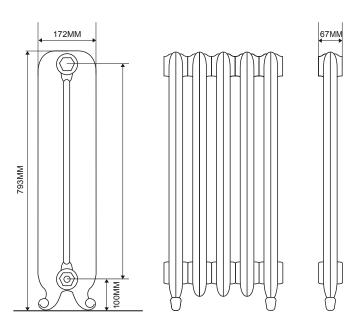

### THE DUCHESS 793

| RADIATOR DIMENSIONS    |       |
|------------------------|-------|
| Leg section height:    | 793mm |
| Middle section height: | 738mm |
| Section length         | 67mm  |
| Radiator depth:        | 172mm |

# **INLET & EXIT**

Bottom inlet to floor: 100mm

Top inlet to floor: 750mm

Pipe centres to skirting board: 85mm