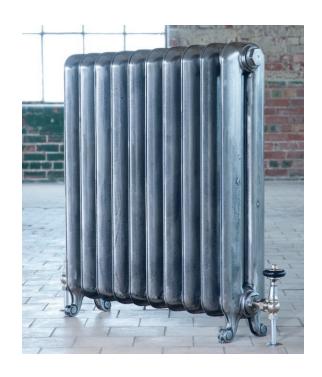

Taken from the American Standard design and available in two sizes the Peerless is similar to the princess radiator within our range but with a shallower curve to the top and a more detailed scrolled leg. A classical radiator that using our expert finishing services can suite a traditional or more contemporary home.