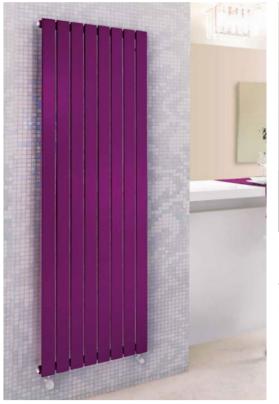

## MIRO A contemporary take on a classic style

The Miro radiator adds both style and comfort to interiors and is available in both vertical and horizontal styles.

## The Miro Radiator by DeLonghi

This radiator combines the classic tube-style of classic radiators with a modern linear design that suits both traditional and contemporary settings. With a sleek look, efficient heat output and DeLonghi's 25 year guarantee, it's easy to see why these radiators are a popular style for those looking for something a little different. Although stocked in white, the radiator can be painted a custom colour to suit any decor.