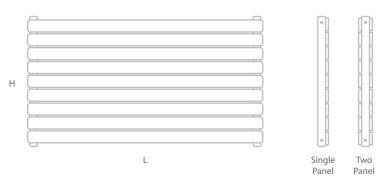

## **Available Models**

The Miro is available by indent order only. As such, we can import the exact size required for your project direct from the manufacturing plant in Italy.

Sizes range from long 305x1000mm to square 605x600mm to tall 2000x905mm radiators and everything in between. The Miro comes in a single panel and a two panel option. The Miro's output ranges from 300 to 3000W. The size and number of panels of the radiator are determined by output requirements and the space available.