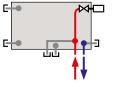

## 8-port connections

With 8-ports for connection, it's the easiest most adaptable radiator range we have and makes for easy installation in new or existing homes.

Left connection

Right connection

- 25-year warranty
- 8 port radiator for flexible installation
- Contemporary design that compliments
  modern home decor
- Height 400 and 600mm, Length 600 to 1800mm
- Custom colouring available
- Horizontal and vertical models available