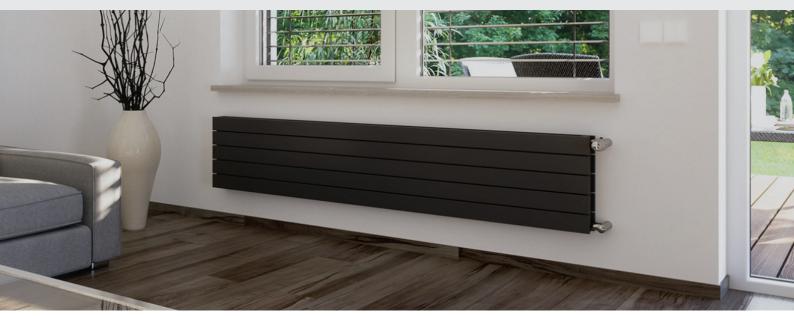

The Korado Line radiator (pictured above) is a smooth, linear lined steel panel radiator with a contemporary look. They are a high-quality, European manufactured radiator that comes with a 25-year warranty and 8-ports for connection flexibility.

The Korado's slim profile, low water content and high output along with the contemporary design suits both commercial and modern residential projects equally well, and can be custom coloured to suit your decor.

## 8-port connections

With 8-ports for connection, it's the easiest most adaptable radiator range we have and makes for easy installation in new or existing homes.

Left connection

Right connection

- 25-year warranty
- 8 port radiator for flexible installation
- Contemporary design that compliments
  modern home decor
- Height 400 and 600mm, Length 600 to 1800mm
- Custom colouring available
- Horizontal and vertical models available