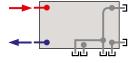

## 8-port connections

With 8-ports for connection, it's the easiest most adaptable radiator range we have and makes for easy installation in new or existing homes.

Left connection

Right connection

- 25-year warranty
- 8 port radiator for flexible installation
- Contemporary design that compliments
  modern home decor
- Height 400 and 600mm, Length 600 to 1800mm
- Custom colouring available
- Horizontal and vertical models available