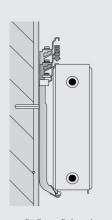

Korado's designer radiator range 'Koratherm' are available in horizontal or vertical models on special order.

Visit our website for more information and imagery of the Korado line radiator range.

**Mounting:** These radiators are supplied with easy-fit brackets. These can be mounted anywhere along the length of the radiator as they simply clip the top and bottom edge.

**NB:** Wall fixing stud position is flexible but recommend 150mm in from each end of the radiator.

F7 Easy-fit brackets

| Product Code | Style                   |
|--------------|-------------------------|
| KRLIN21      | Korado Radiator Type 21 |
| KRLIN22      | Korado Radiator Type 22 |