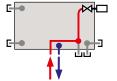

## 8-port connections

With 8-ports for connection, it's the easiest most adaptable radiator range we have and makes for easy installation in new or existing homes.

Left connection

Right connection

- 25-year warranty
- 8 port radiator for flexible installation
- Contemporary design that compliments
  modern home decor
- Height 400 and 600mm, Length 600 to 1800mm
- Custom colouring available
- Horizontal and vertical models available