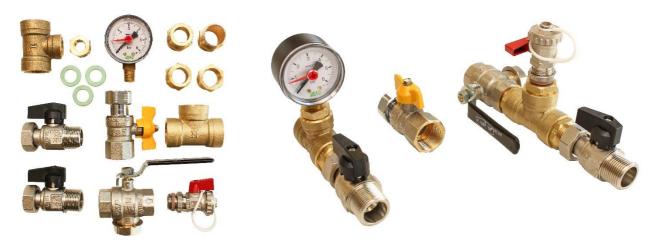

See list of included components that make up **BRIFS**:

CHNZ Product Code: Item Description

1 x VBALLFTVL114

1 x DRAINTAP15

1 x PRESSGAU

Item Description

3/4" Filter Ball Valve

3/4" - 1/2" Drain Fill Valve

Pressure Gauge

1 x BXCKGT 3/4" Swivel Right Angle Gas Ball Valve 2 X BXCKHT 3/4" Swivel Right Angle Ball Valve

 1 x HMHBFRT202015
 34"x 3%" x 34" Brass Tee

 1 x HMHBFT20
 34"x 34" x 34" Brass Tee

 1 x HMHBRB1508
 3%" x 14" Reducing Hex Bush

2 x HMHBHNS20 ¾" x ¾" Hex Nipple With Seal Face

1 x HMHBRB2015 34" x ½" Reducing Hex Bush 1 x HMHBHN20 34" x ¾" Hex Nipple Plain

3 x SHUK3/4WASH 34" Fiber Washers

(excluded items)

Required primary pipe fitting size for flow and return assembly: 3/4" Female Recommended fittings: 2 x MT2534FT