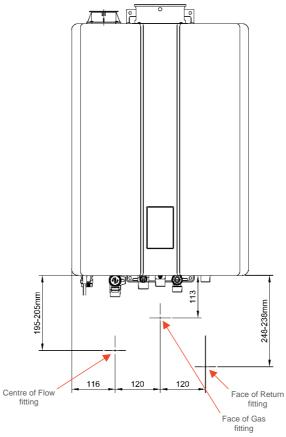

**Pre Piping Boiler for Fitting Kit – Dimensions** 

To achieve the dimensions stated above it is recommended that all fittings are threaded as close to the bottom threads where possible. CHNZ recommend using Loctite 55 thread cord, Hemp and Hawk White or other thread sealing products for these joints.