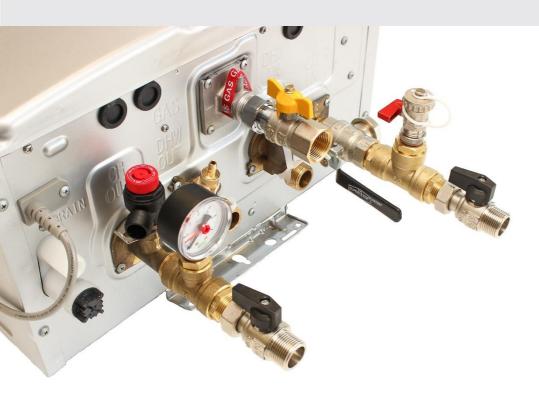

## **BRIFS – Straight**

The **BRIFS** fitting kit is specific to the Rinnai I-Series boiler. This kit is intended to make the straight connection of primary feed pipes and gas as simple and compact as possible and still retain key components such as a filter/strainer, drain/fill valve, pressure gauge and ball valves with gasketed swivel unions for ease of connection.

See list of included components that make up **BRIFS**:

CHNZ Product Code: Item Description

1 x VBALLFTVL114

1 x DRAINTAP15

1 x PRESSGAU

Item Description

3/4" Filter Ball Valve

3/4" - 1/2" Drain Fill Valve

Pressure Gauge

1 x BXCKGT 3/4" Swivel Right Angle Gas Ball Valve 2 X BXCKHT 3/4" Swivel Right Angle Ball Valve

 1 x HMHBFRT202015
 34"x 3%" x 34" Brass Tee

 1 x HMHBFT20
 34"x 34" x 34" Brass Tee

 1 x HMHBRB1508
 3%" x 14" Reducing Hex Bush

2 x HMHBHNS20 ¾" x ¾" Hex Nipple With Seal Face

1 x HMHBRB2015 34" x ½" Reducing Hex Bush 1 x HMHBHN20 34" x ¾" Hex Nipple Plain

3 x SHUK3/4WASH 34" Fiber Washers

(excluded items)

Required primary pipe fitting size for flow and return assembly: 3/4" Female Recommended fittings: 2 x MT2534FT