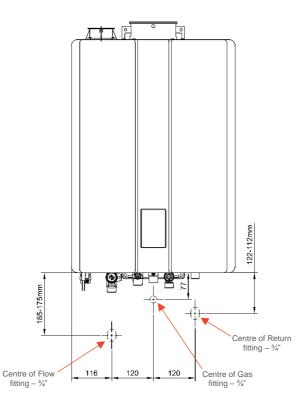

(excluded items)

Required primary pipe fitting size for flow and return assembly: 3/4" Female Recommended fittings: 2 x MT2534FT

Pre Piping Boiler for Fitting Kit - Dimensions

To achieve the dimensions stated above it is recommended that all fittings are threaded as close to the bottom threads where possible. CHNZ recommend using Loctite 55 thread cord, Hemp and Hawk White or other thread sealing products for these joints.