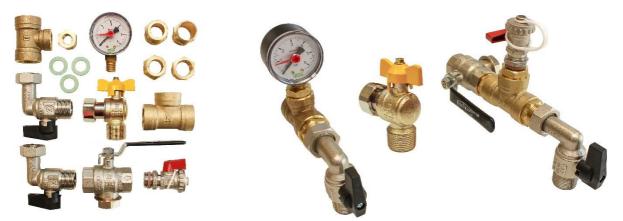

See list of included components that make up BRIFA:

| Item Description                                                |
|-----------------------------------------------------------------|
| 3⁄4" Filter Ball Valve                                          |
| ¾" – ½" Drain Fill Valve                                        |
| Pressure Gauge                                                  |
| <sup>3</sup> / <sub>4</sub> " Swivel Right Angle Gas Ball Valve |
| ¾" Swivel Right Angle Ball Valve                                |
| 34''x 3/8" x 3/4" Brass Tee                                     |
| ¾''x ¾" x ¾" Brass Tee                                          |
| ¾" x ¼" Reducing Hex Bush                                       |
| ¾" x ¾" Hex Nipple With Seal Face                               |
| ¾" x ½" Reducing Hex Bush                                       |
| ¾" x ¾" Hex Nipple Plain                                        |
| ¾" Fiber Washers                                                |
|                                                                 |