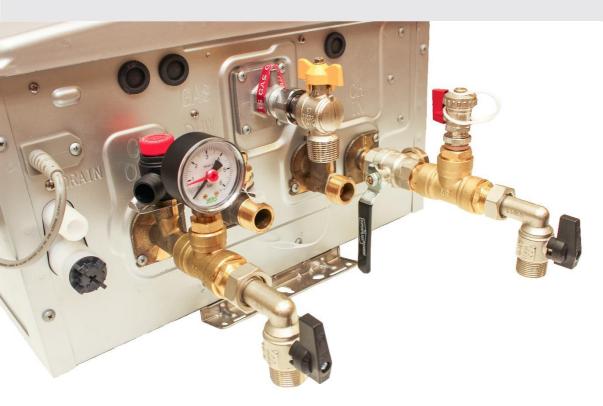

## **BRIFA – Right Angle**

The **BRIFA** fitting kit is specific to the Rinnai I-Series boiler. This kit is intended to make the right angle connection of primary feed pipes and gas as simple and compact as possible and still retain key components such as a filter/strainer, drain/fill valve, pressure gauge and ball valves with gasketed swivel unions for ease of connection.

See list of included components that make up BRIFA:

| Item Description                                                |
|-----------------------------------------------------------------|
| 3⁄4" Filter Ball Valve                                          |
| ¾" – ½" Drain Fill Valve                                        |
| Pressure Gauge                                                  |
| <sup>3</sup> / <sub>4</sub> " Swivel Right Angle Gas Ball Valve |
| ¾" Swivel Right Angle Ball Valve                                |
| 34''x 3/8" x 3/4" Brass Tee                                     |
| ¾''x ¾" x ¾" Brass Tee                                          |
| ¾" x ¼" Reducing Hex Bush                                       |
| ¾" x ¾" Hex Nipple With Seal Face                               |
| ¾" x ½" Reducing Hex Bush                                       |
| ¾" x ¾" Hex Nipple Plain                                        |
| ¾" Fiber Washers                                                |
|                                                                 |